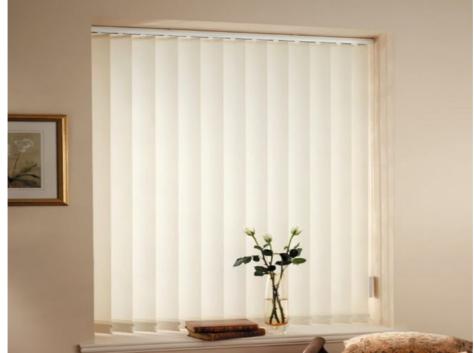

# Soft dream curtain vertical blinds yarn curtain solid color semi-blind curtain home living room bedroom floor

Vertical blinds, vertical blinds, are named after the blades that hang vertically from the upper rail, and can be freely dimmable to achieve shading purposes. Elegant, generous, bright lines. According to the different materials can be divided into: PVC vertical blinds, fiber fabric vertical blinds, aluminum vertical blinds and bamboo vertical blinds. According to the different operation methods: manual vertical curtain, electric vertical curtain. According to the appearance can be divided into: straight vertical curtain, curved track vertical curtain.

## Optional shade

A variety of colors to choose from, full shade and half shade Meet the needs of different scenes

### Semi-blind fabric

Suitable for living room, office and other open space 50%-60% shading