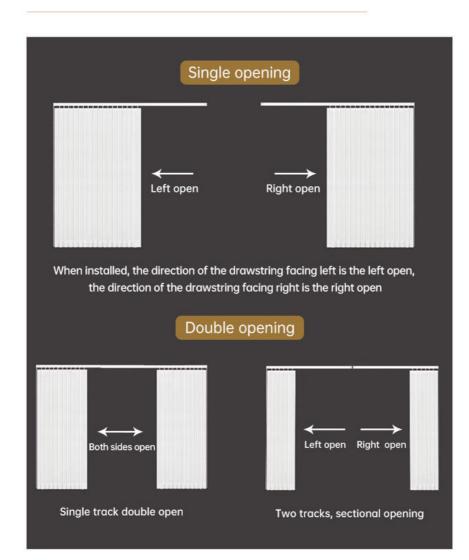

alf shade Meet the needs of different scenes



## Full blackout fabric

Meet the high blackout needs of the bedroom 90%-95% blackout



### Semi-blind fabric

Suitable for living room, office and other open space 50%-60% shading





## Easy to clean and take care of

Waterproof, moisture-proof, anti-oxidant

# Easy to wipe clean # Easy to clean for a better use experience



## **Product Details**

Pay attention to every artisanal detail with care



Aluminum alloy track, strong and durable





POM pulling bead, high elasticity pulling rope



Hanging weight handle, wall mounted buckle

# 179 ° rotation Free adjustment of light

Pull the bead to control the blade flip, pull the rope to control the blade open and close





## **Product Structure**



## Single opening / Double opening



# Product parameters

| Product Name:<br>Vertical curtain | Blackout:<br>full blackout /<br>half blackout |  |
|-----------------------------------|-----------------------------------------------|--|
| Curtain material:                 | Operation mode:                               |  |
| polyester fiber                   | manul by pushing beads                        |  |
| Beads material:                   | Rope Material:                                |  |
| POM material                      | Nylon                                         |  |
| Track material:                   | Production range:                             |  |
| aluminum alloy                    | Size customization                            |  |

## **Pricing instructions**

Price calculation:

Total price =