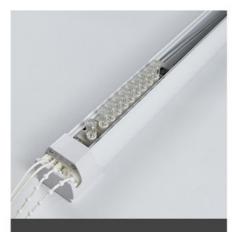

## **Product Details**

Pay attention to every artisanal detail with care

Aluminum alloy track, strong and durable

POM pulling bead, high elasticity pulling rope

Hanging weight handle, wall mounted buckle

## **Product Structure**