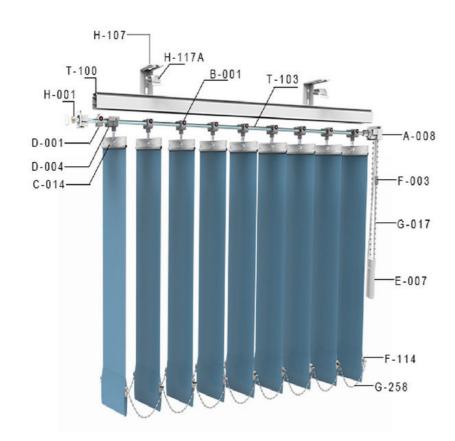

## **Product Structure**

## Drape installation steps

 Measure the location of the hole punching (wall-mounted, top-mounted, 2 kinds of installation methods)

4. Bead direction into the same and

90 ° vertical state and track

2. Snap the upper rail with the installation code

5. Hang the fabric: align the bead card mouth in accordance with this card into the fabric

3. Push backward, so that the rear side of the installation code is also stuck into the upper track

6. Pull the bead to control the flip, pull the rope to control the opening and closing, installation is complete