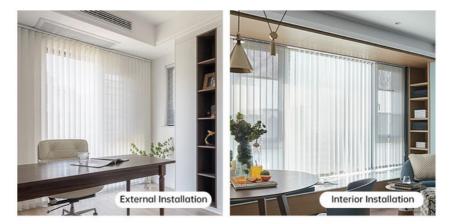

## Installation and measurement

Exterior: Full wall (Total width-2cm Total height-2cm to 3cm) Inside: Window hole (Total width-2cm Total height-0.5 to 1cm)