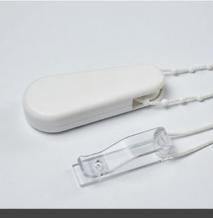

## **Product Details**

Pay attention to every artisanal detail with care

Aluminum alloy track, strong and durable

POM pulling bead, high elasticity pulling rope

Hanging weight handle, wall mounted buckle

# 179 ° rotation Free adjustment of light

Pull the bead to control the blade flip, pull the rope to control the blade open and close