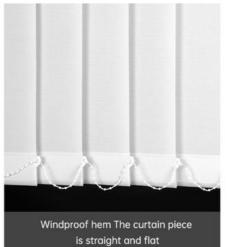

## **Product Details**

Pay attention to every artisanal detail with care

Aluminum alloy track, strong and durable

POM pulling bead, high elasticity pulling rope

Hanging weight handle, wall mounted buckle

# 179 ° rotation Free adjustment of light

Pull the bead to control the blade flip, pull the rope to control the blade open and close