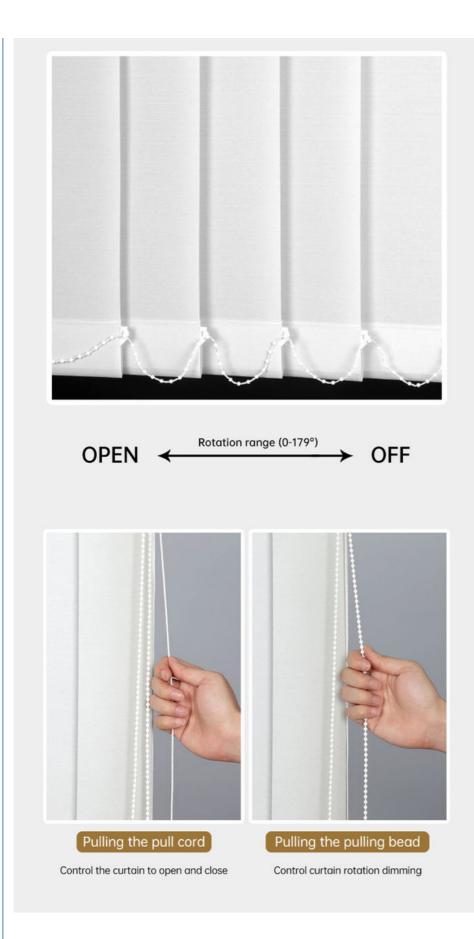

# 179 ° rotation Free adjustment of light

Pull the bead to control the blade flip, pull the rope to control the blade open and close

5. Hang the fabric: align the bead card mouth in accordance with this card into the fabric

3. Push backward, so that the rear side of the installation code is also stuck into the upper track

6. Pull the bead to control the flip, pull the rope to control the opening and closing, installation is complete