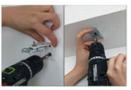

## Drape installation steps

 Measure the location of the hole punching (wall-mounted, top-mounted, 2 kinds of installation methods)

4. Bead direction into the same and

90 ° vertical state and track

2. Snap the upper rail with the installation code

5. Hang the fabric: align the bead card mouth in accordance with this card into the fabric

3. Push backward, so that the rear side of the installation code is also stuck into the upper track

6. Pull the bead to control the flip, pull the rope to control the opening and closing, installation is complete