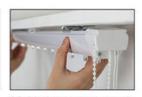

# 179 ° rotation Free adjustment of light

Pull the bead to control the blade flip, pull the rope to control the blade open and close

5. Hang the fabric: align the bead card mouth in accordance with this card into the fabric

3. Push backward, so that the rear side of the installation code is also stuck into the upper track

6. Pull the bead to control the flip, pull the rope to control the opening and closing, installation is complete